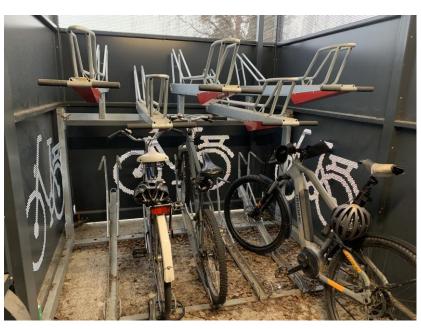

ture in urban areas



### Cyclepath with pavement



### New standard: raised «Danish» cyclelanes



### Bicycle trunk routes

Stavanger - Sandnes bicycle trunk route 13 km, will be completed by 2025



Syklistenes Landsforening

Ida Ploman, Matias Lyngved Pizarro, Norwegian Cyclists' Association, Bratislava, 2023

## **OUR EXPERINCE - SCHOOLS IN OSLO**

"Cycle friendly employers" since 2019

- 46 schools
- 19 kindergarten



### SYKLISTFORENINGEN

Syklistenes Landsforening

# **CONTEXT - Norway and Oslo**













#### Concornal variation.























#### KUBEN – High School









Employees' evaluation of bicycle parking at their workplace. Based upon high schools from 2022



#### Ruseløkka - elementary school













#### Karlsrud – elementary school













#### Skøyen - elementary school









#### Teglverket – elementary school











#### Heartzone





#### Hauketo - elementary school





Arbeidslivsfag [workexperience for students]





Employees' evaluation of bicycle parking at their workplace. Based upon elementary schools from 2022







Employees' evaluation of bicycle parking at their workplace. Based upon kindergardens from 2022



#### Kindergarden examples – reflecting employees' evaluation of bicycle arrangements.







#### SYKLISTFORENINGEN Syklistenes Landsforening

ida@syklistforeningen.no matias@syklistforeningen.no