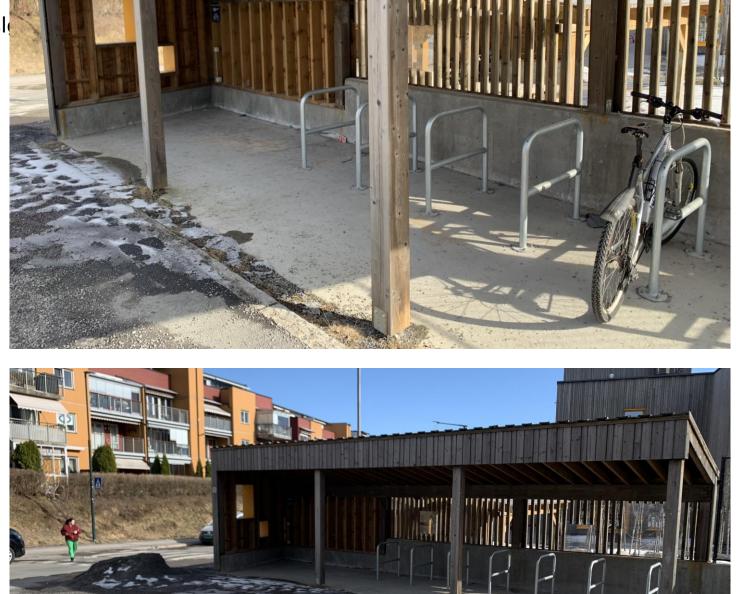

#### Kindergarden examples – reflecting employees' evaluation of bicycle arrangements.