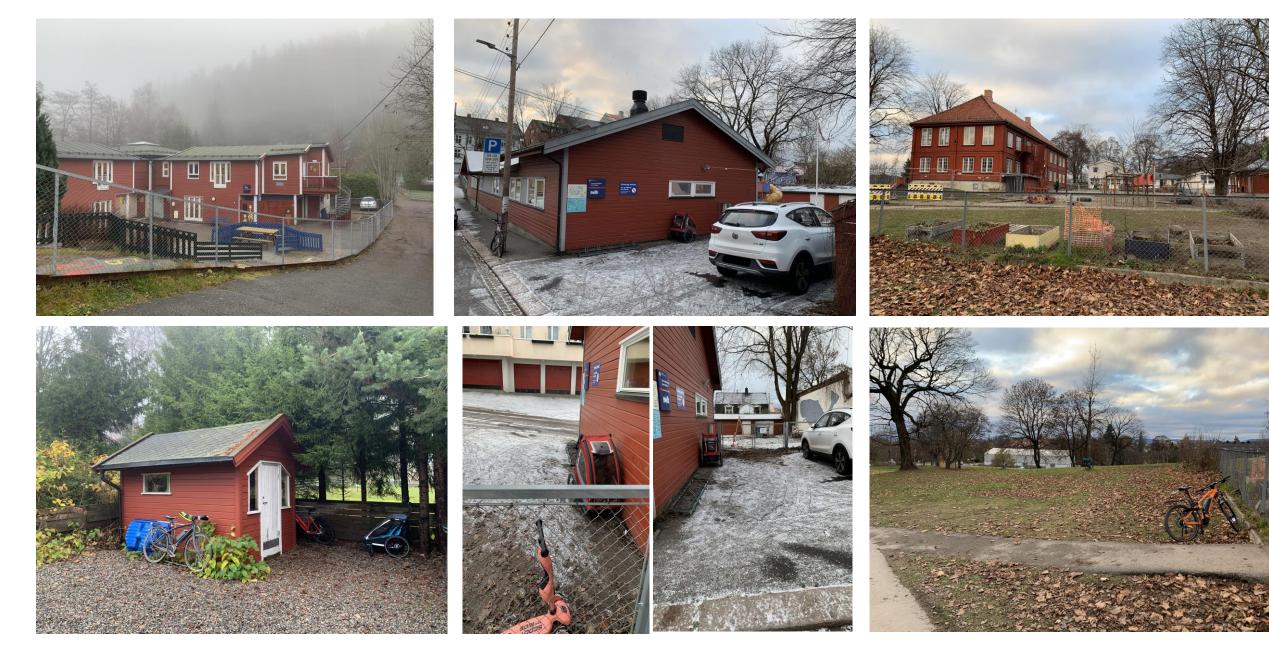

#### Kindergarden examples – reflecting employees' evaluation of bicycle arrangements.