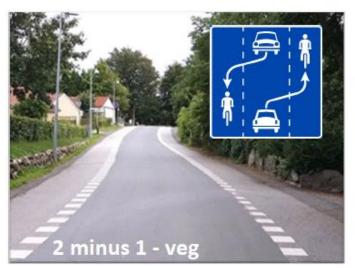

| 1,96 |      |
| 57. Øygarden (59 svar, Karakter: E)                                          | 1,90 |      |
|                                                                              |      |      |

#### «It is safe for children to cycle in my municipality»



### Town development agreements (byvekstavtaler)

VESTFOLDBYENE

GRENLAND

ARENDAL

STAVANGER

KRISTIANSAND

- «Zero growth objective»: all net increase in transport in the bigger cities should be made by walking, cycling and public transport.
- Common infrastructure investment agreements in urban areas between the state, the regions and the municipalities.
- 4 agreements in place (Oslo, Bergen, Trondheim and Nord-Jæren [Stavanger])





### The «cycling pilot project»













# Cycle lanes = the standard cycling infrastructure in urban areas



### Cyclepath with pavement



### New standard: raised «Danish» cyclelanes



### Bicycle trunk routes

Stavanger - Sandnes bicycle trunk route 13 km, will be completed by 2025



Syklistenes Landsforening

Ida Ploman, Matias Lyngved Pizarro, Norwegian Cyclists' Association, Bratislava, 2023

## **OUR EXPERINCE - SCHOOLS IN OSLO**

"Cycle friendly employers" since 2019

- 46 schools
- 19 kindergarten



### SYKLISTFORENINGEN

Syklistenes Landsforening

# **CONTEXT - Norway and Oslo**













#### Concornal variation.























#### KUBEN – High School









Employees' evaluation of bicycle parking at their workplace. Based upon high schools from 2022



#### Ruseløkka - elementary school