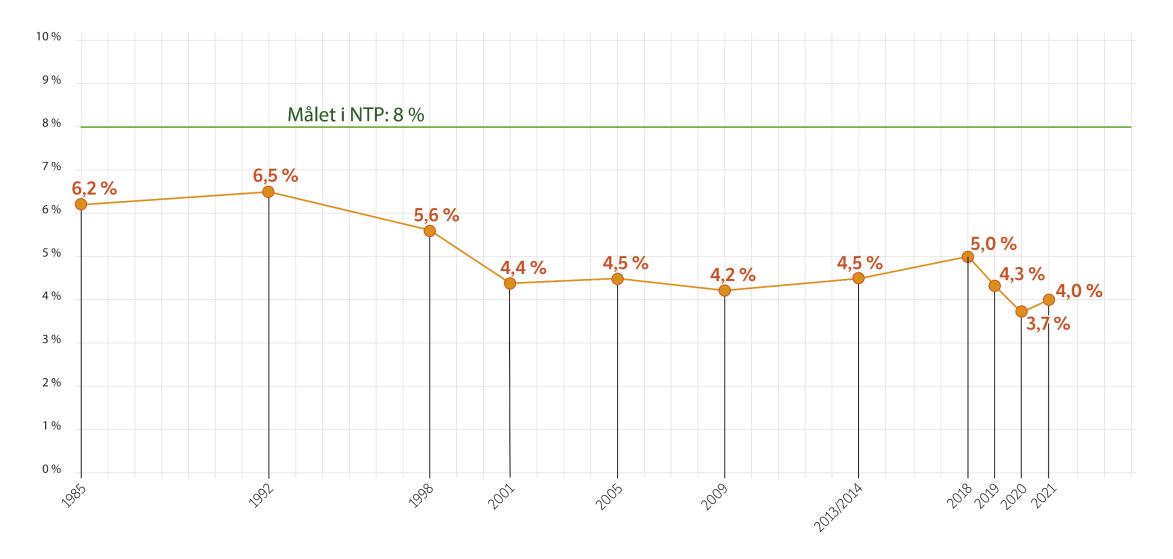

#### SYKLISTFORENINGEN

Syklistenes Landsforening

#### - Possibilities and challenges in Norway and Oslo

### National objective: 8 % bicycle mode share



#### Aftenposten

#### A-magasinet Oslo

Podkast

Meninger

Q Meny = Søk

Kronikk Sykkel

### Vi har ikke lyktes med norsk sykkelsatsing



**Ingrid Dahl Hovland** Veidirektør, Statens vegvesen

#### "We have failed with the Norwegian cycling promotion project"

12. september 2022

- The Director General of the Norwegian Public Roads Administration

### National objective: 20 % mode share in the cities



### National objective: 80 % walking/cycling to school



### The national cycling survey Sykkelundersøkelsen 2022

SAMMENSTILLING AV KARAKTERENE - NASJONALT

| 3,0  | Generell tillfredshet             |
|------|-----------------------------------|
| 2,62 | Trygghet                          |
| 2,54 | Sikkerhet                         |
| 2,50 | Fremkommelighet                   |
| 2,4