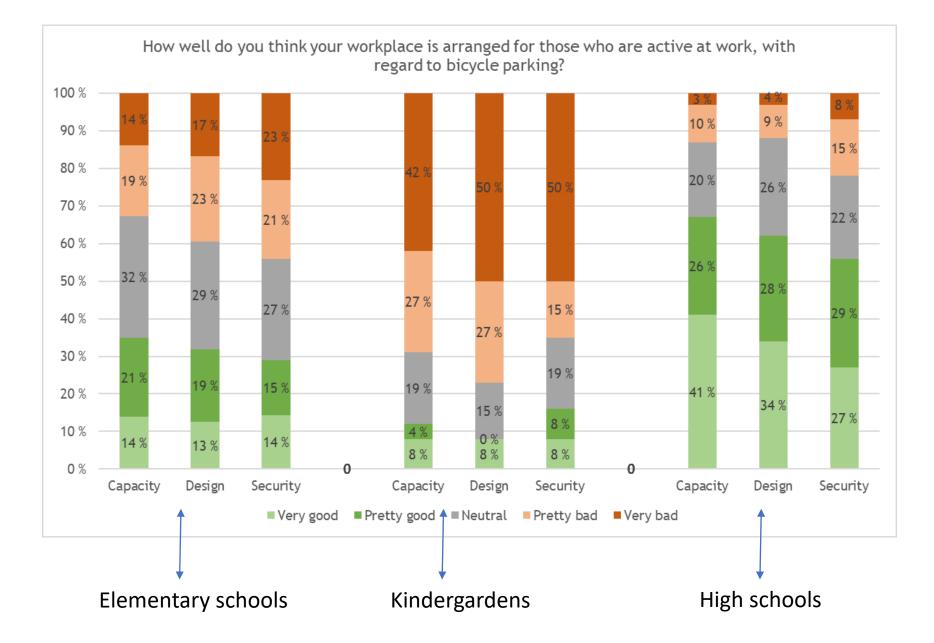

## **OUR EXPERINCE - SCHOOLS IN OSLO**

"Cycle friendly employers" since 2019

- 46 schools
- 19 kindergarten

#### KUBEN – High School

Employees' evaluation of bicycle parking at their workplace. Based upon high schools from 2022

#### Hauketo - elementary school

Arbeidslivsfag [workexperience for students]

Employees' evaluation of bicycle parking at their workplace. Based upon elementary schools from 2022

Employees' evaluation of bicycle parking at their workplace. Based upon kindergardens from 2022