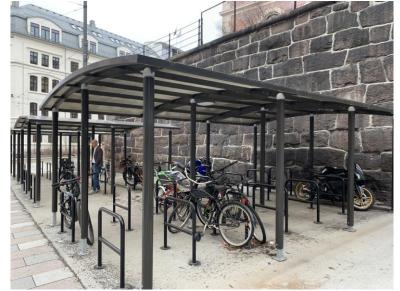

### Bicycle trunk routes

Stavanger - Sandnes bicycle trunk route 13 km, will be completed by 2025

Syklistenes Landsforening

Ida Ploman, Matias Lyngved Pizarro, Norwegian Cyclists' Association, Bratislava, 2023