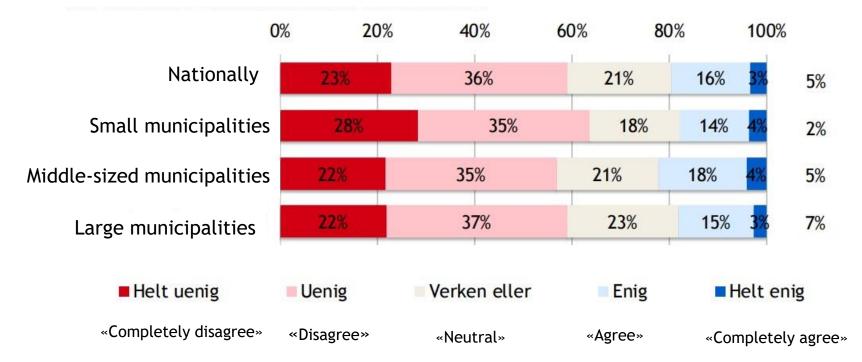

var, Karakter: E)                                         | 2,11 |      |
| 53. Lillesand (44 svar, Karakter: E)                                         | 2,10 |      |
| 55. Linesand (44 svar, Karakter: E)<br>54. Lunner (27 svar, Karakter: E)     | 2,01 |      |
| 55. Ålesund (173 svar, Karakter: E)                                          | 1,98 |      |
| 55. Alesund (175 svar, Karakter: E)<br>56. Vindafjord (33 svar, Karakter: E) |      |      |
|                                                                              | 1,96 |      |
| 57. Øygarden (59 svar, Karakter: E)                                          | 1,90 |      |
|                                                                              |      |      |

#### «It is safe for children to cycle in my municipality»



### Town development agreements (byvekstavtaler)

VESTFOLDBYENE

GRENLAND

ARENDAL

STAVANGER

KRISTIANSAND

- «Zero growth objective»: all net increase in transport in the bigger cities should be made by walking, cycling and public transport.
- Common infrastructure investment agreements in urban areas between the state, the regions and the municipalities.
- 4 agreements in place (Oslo, Bergen, Trondheim and Nord-Jæren [Stavanger])





### The «cycling pilot project»













# Cycle lanes = the standard cycling infrastructure in urban areas



### Cyclepath with pavement



### New standard: raised «Danish» cyclelanes



### Bicycle trunk routes

Stavanger - Sandnes bicycle trunk route 13 km, will be completed by 2025



Syklistenes Landsforening

Ida Ploman, Matias Lyngved Pizarr