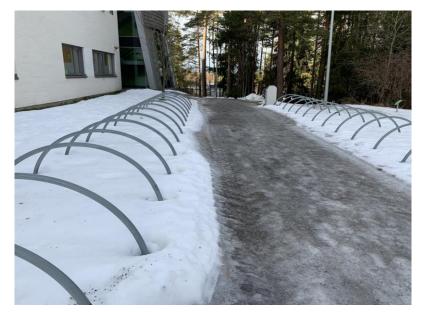

#### KUBEN – High School

Employees' evaluation of bicycle parking at their workplace. Based upon high schools from 2022