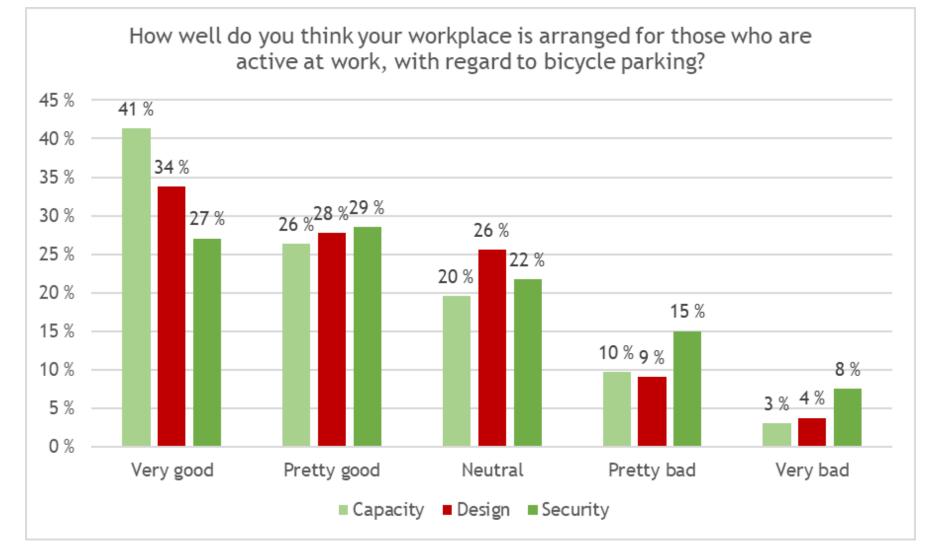

#### KUBEN – High School

Employees' evaluation of bicycle parking at their workplace. Based upon high schools from 2022