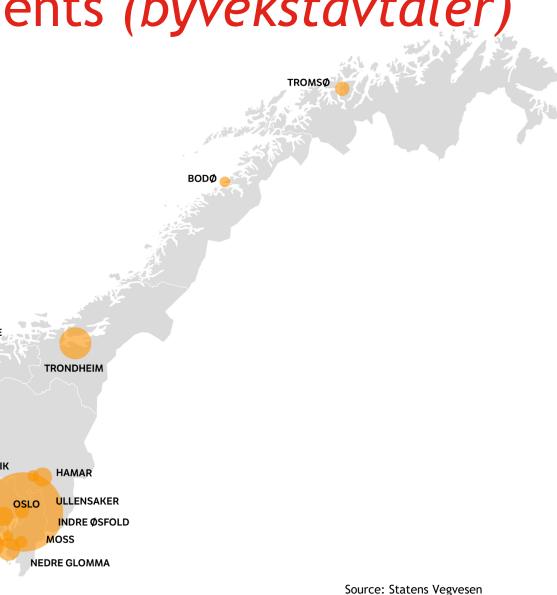

### Town development agreements (byvekstavtaler)

VESTFOLDBYENE

GRENLAND

ARENDAL

STAVANGER

KRISTIANSAND

- «Zero growth objective»: all net increase in transport in the bigger cities should be made by walking, cycling and public transport.
- Common infrastructure investment agreements in urban areas between the state, the regions and the municipalities.
- 4 agreements in place (Oslo, Bergen, Trondheim and Nord-Jæren [Stavanger])