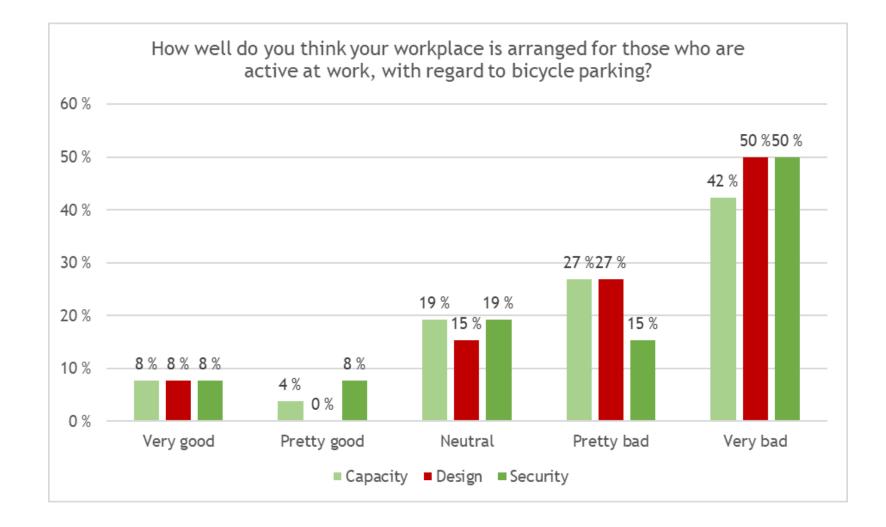

#### KUBEN – High School

Employees' evaluation of bicycle parking at their workplace. Based upon high schools from 2022

#### Hauketo - elementary school

Arbeidslivsfag [workexperience for students]

Employees' evaluation of bicycle parking at their workplace. Based upon elementary schools from 2022

Employees' evaluation of bicycle parking at their workplace. Based upon kindergardens from 2022