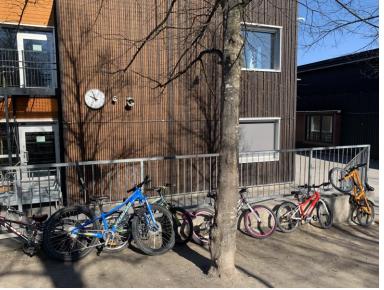

th pavement



### New standard: raised «Danish» cyclelanes



### Bicycle trunk routes

Stavanger - Sandnes bicycle trunk route 13 km, will be completed by 2025



Syklistenes Landsforening

Ida Ploman, Matias Lyngved Pizarro, Norwegian Cyclists' Association, Bratislava, 2023

## **OUR EXPERINCE - SCHOOLS IN OSLO**

"Cycle friendly employers" since 2019

- 46 schools
- 19 kindergarten



### SYKLISTFORENINGEN

Syklistenes Landsforening

# **CONTEXT - Norway and Oslo**













#### Concornal variation.























#### KUBEN – High School









Employees' evaluation of bicycle parking at their workplace. Based upon high schools from 2022



#### Ruseløkka - elementary school













#### Karlsrud – elementary school













#### Skøyen - elementary school









#### Teglverket – elementary school











#### Heartzone





#### Hauketo - elementary school





Arbeidslivsfag [workexperience for students]





Employees' evaluation of bicycle parking at their workplace. Based upon elementary schools from 2022







Employees' evaluation of bicycle parking at their workplace. Based upon kindergardens from 2022



#### Kindergarden examples – reflecting employees' evaluation of bicycle arrangements.







#### SYKLISTFORENINGEN Syklistenes Landsforening

ida@syklistforeningen.no matias@syklistforeningen.no