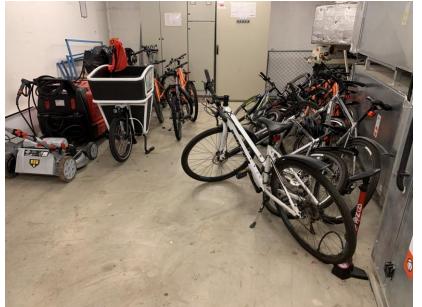

#### KUBEN – High School

Employees' evaluation of bicycle parking at their workplace. Based upon high schools from 2022