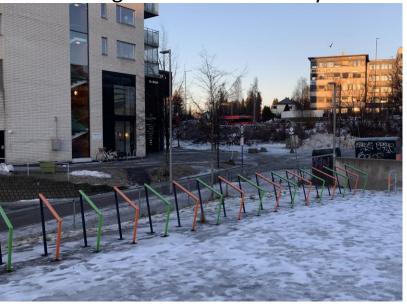

#### Hauketo - elementary school

Arbeidslivsfag [workexperience for students]

Employees' evaluation of bicycle parking at their workplace. Based upon elementary schools from 2022

Employees' evaluation of bicycle parking at their workplace. Based upon kindergardens from 2022