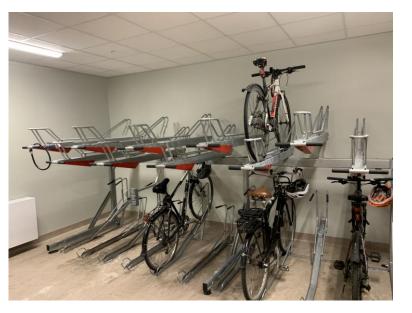

#### KUBEN – High School

Employees' evaluation of bicycle parking at their workplace. Based upon high schools from 2022

#### Hauketo - elementary school

Arbeidslivsfag [workexperience for students]

Employees' evaluation of bicycle parking at their workplace. Based upon elementary schools from 2022

Employees' evaluation of bicycle parking at their workplace. Based upon kindergardens from 2022

#### Kindergarden examples – reflecting employees' evaluation of bicycle arrangements.