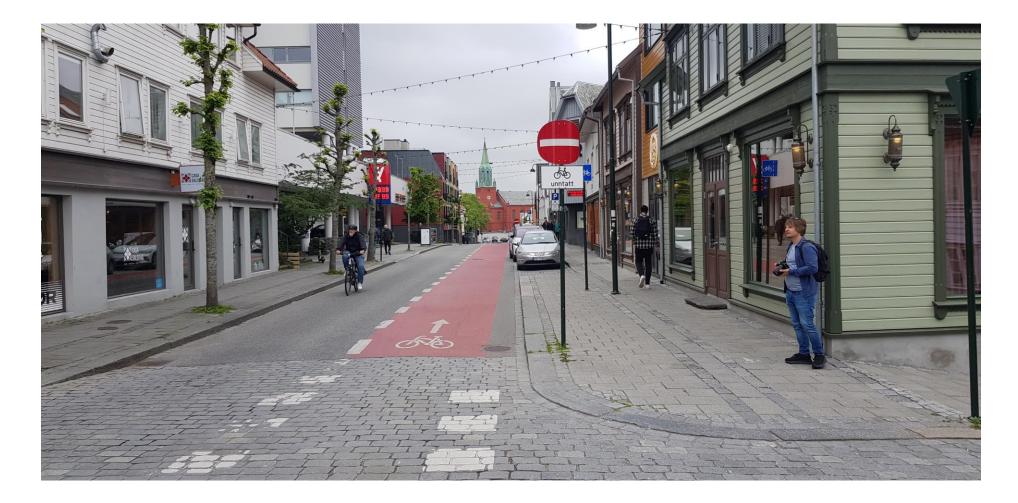

# Cycle lanes = the standard cycling infrastructure in urban areas

### Cyclepath with pavement