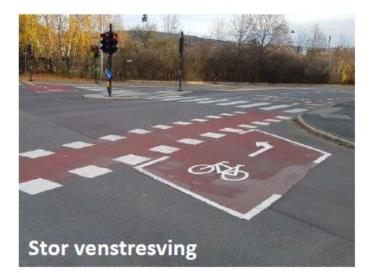

| 1,96 |      |
| 57. Øygarden (59 svar, Karakter: E)                                          | 1,90 |      |
|                                                                              |      |      |

#### «It is safe for children to cycle in my municipality»



### Town development agreements (byvekstavtaler)

VESTFOLDBYENE

GRENLAND

ARENDAL

STAVANGER

KRISTIANSAND

- «Zero growth objective»: all net increase in transport in the bigger cities should be made by walking, cycling and public transport.
- Common infrastructure investment agreements in urban areas between the state, the regions and the municipalities.
- 4 agreements in place (Oslo, Bergen, Trondheim and Nord-Jæren [Stavanger])





### The «cycling pilot project»













# Cycle lanes = the standard cycling infrastructure in urban areas



### Cyclepath with pavement



### New standard: raised «Danish» cyclelanes



### Bicycle trunk routes

Stavanger - Sandnes bicycle trunk route 13 km, will be completed by 2025



Syklistenes Landsforening

Ida Ploman, Matias Lyngved Pizarro, Norwegian Cyclists' Association, Bratislava, 2023

## **OUR EXPERINCE - SCHOOLS IN OSLO**

"Cycle friendly employers" since 2019

- 46 schools
- 19 kindergarten



### SYKLISTFORENINGEN

Syklistenes Landsforening

# **CONTEXT - Norway and Oslo**













#### Concornal variation.























#### KUBEN – High School









Employees' evaluation of bicycle parking at their workplace. Based upon high schools from 2022



#### Ruseløkka - elementary school