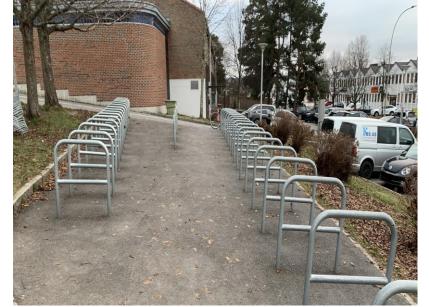

#### KUBEN – High School

Employees' evaluation of bicycle parking at their workplace. Based upon high schools from 2022