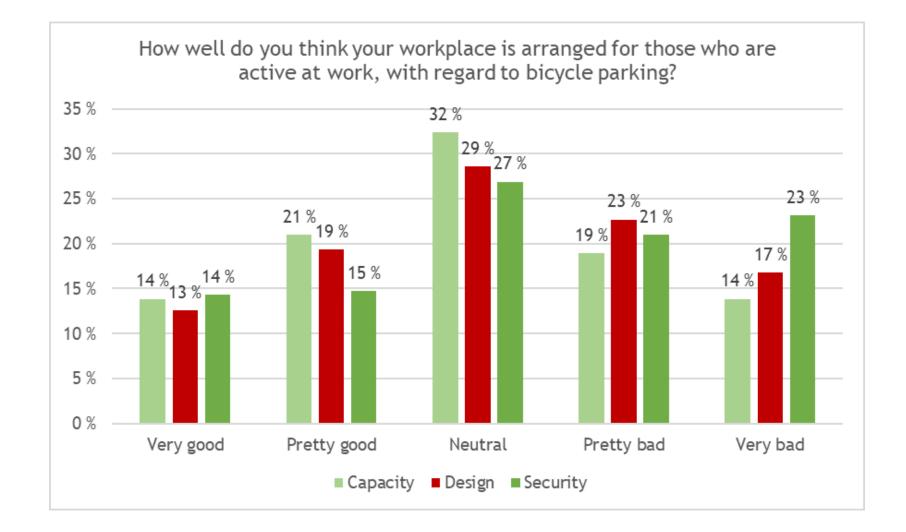

#### KUBEN – High School

Employees' evaluation of bicycle parking at their workplace. Based upon high schools from 2022