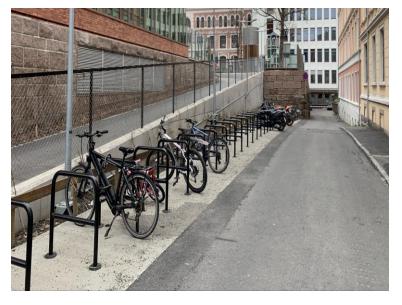

#### Kindergarden examples – reflecting employees' evaluation of bicycle arrangements.