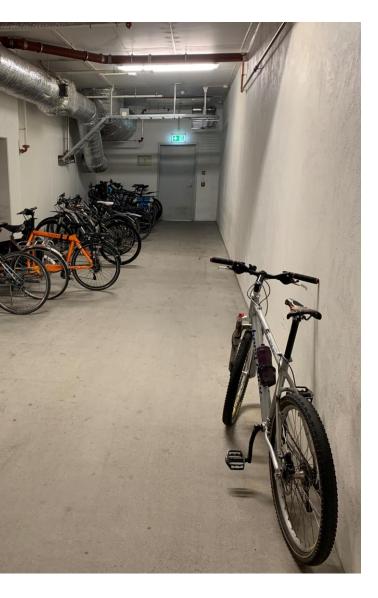

#### KUBEN – High School

Employees' evaluation of bicycle parking at their workplace. Based upon high schools from 2022