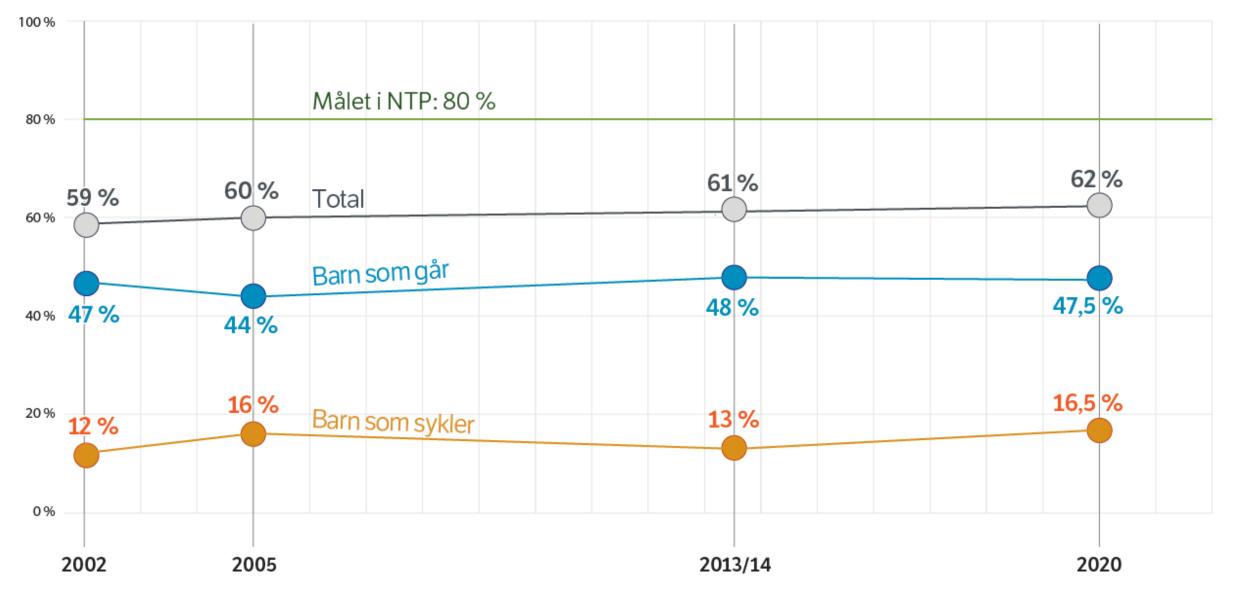

#### SYKLISTFORENINGEN

Syklistenes Landsforening

#### - Possibilities and challenges in Norway and Oslo

### National objective: 8 % bicycle mode share



#### Aftenposten

#### A-magasinet Oslo

Podkast

Meninger

Q Meny = Søk

Kronikk Sykkel

### Vi har ikke lyktes med norsk sykkelsatsing



**Ingrid Dahl Hovland** Veidirektør, Statens vegvesen

#### "We have failed with the Norwegian cycling promotion project"

12. september 2022

- The Director General of the Norwegian Public Roads Administration

### National objective: 20 % mode share in the cities



### National objective: 80 % walking/cycling to school



### The national cycling survey Sykkelundersøkelsen 2022

SAMMENSTILLING AV KARAKTERENE - NASJONALT

| 3,0  | Generell tillfredshet             |
|------|-----------------------------------|
| 2,62 | Trygghet                          |
| 2,54 | Sikkerhet                         |
| 2,50 | Fremkommelighet                   |
| 2,43 | Tilgjengelighet                   |
| 2,47 | Sykkelens prioritering i kommunen |
| 2,60 | Totalpoeng                        |

| KARAKTER | INTERVALL   | FARGEKODE |
|----------|-------------|-----------|
| А        | 4,35 - 5,00 |           |
| В        | 3,68 - 4,34 |           |
| С        | 3,01 - 3,67 |           |
| D        | 2,34 - 3,00 |           |
| E        | 1,67 - 2,33 |           |
| F        | 1,00 - 1,66 |           |

| 1. Stavanger (249 sva