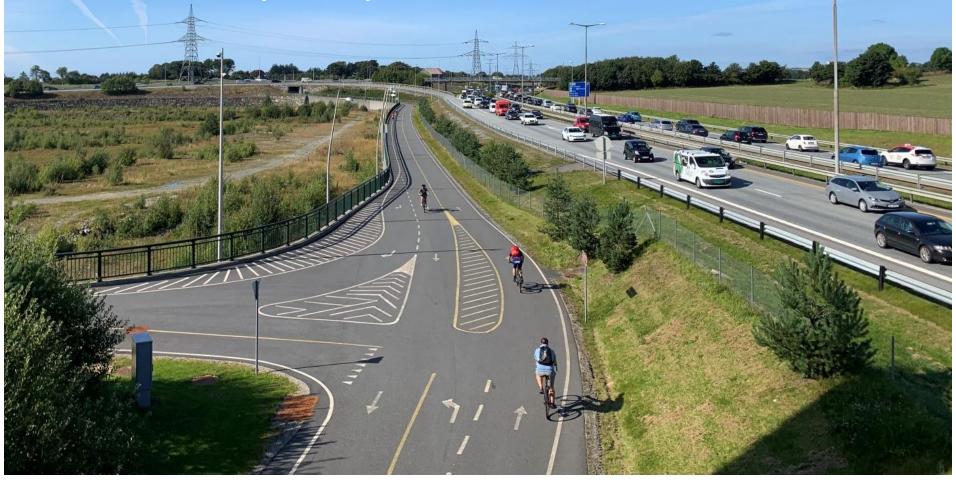

### Bicycle trunk routes

Stavanger - Sandnes bicycle trunk route 13 km, will be completed by 2025

Syklistenes Landsforening

Ida Ploman, Matias Lyngved Pizarro, Norwegian Cyclists' Association, Bratislava, 2023