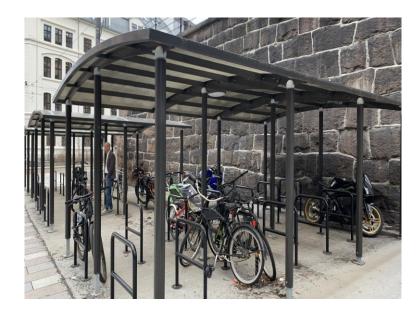

#### Kindergarden examples – reflecting employees' evaluation of bicycle arrangements.