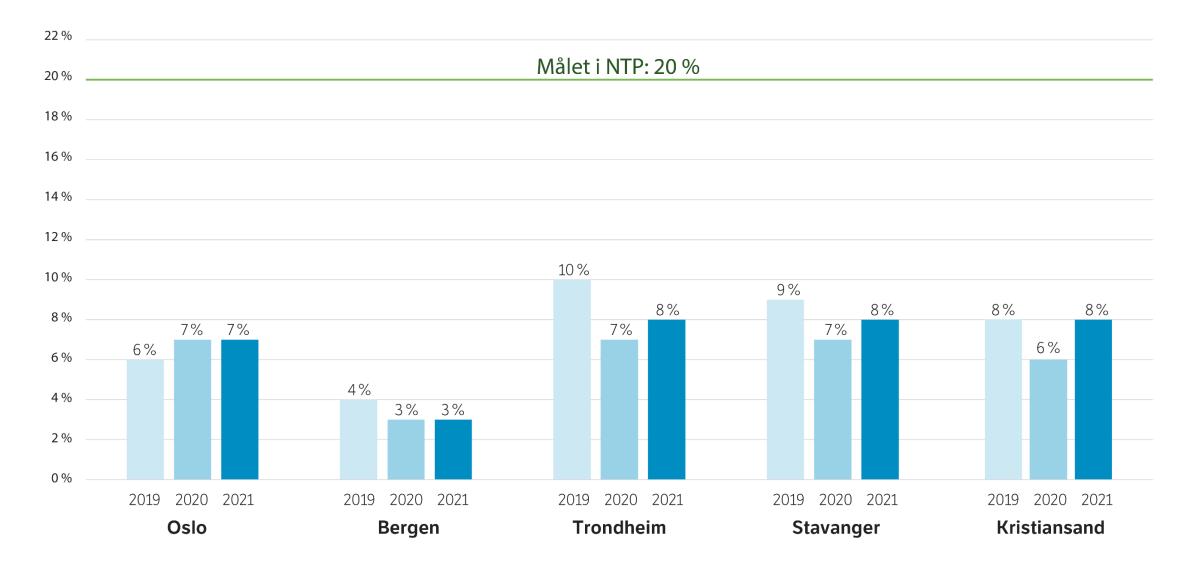

#### SYKLISTFORENINGEN

Syklistenes Landsforening

#### - Possibilities and challenges in Norway and Oslo

### National objective: 8 % bicycle mode share



#### Aftenposten

#### A-magasinet Oslo

Podkast

Meninger

Q Meny = Søk

Kronikk Sykkel

### Vi har ikke lyktes med norsk sykkelsatsing



**Ingrid Dahl Hovland** Veidirektør, Statens vegvesen

#### "We have failed with the Norwegian cycling promotion project"

12. september 2022

- The Director General of the Norwegian Public Roads Administration

### National objective: 20 % mode share in the cities



### National objective: 80 % walking/cycling to school



### The national cycling survey Sykkelundersøkelsen 2022

SAMMENSTILLING AV KARAKTERENE - NASJONALT

| 3,0  | Generell tillfredshet             |
|------|-----------------------------------|
| 2,62 | Trygghet                          |
| 2,54 | Sikkerhet                         |
| 2,50 | Fremkommelighet                   |
| 2,43 | Tilgjengelighet                   |
| 2,47 | Sykkelens prioritering i kommunen |
| 2,60 | Totalpoeng                        |

| KARAKTER | INTERVALL   | FARGEKODE |
|----------|-------------|-----------|
| А        | 4,35 - 5,00 |           |
| В        | 3,68 - 4,34 |           |
| С        | 3,01 - 3,67 |           |
| D        | 2,34 - 3,00 |           |
| E        | 1,67 - 2,33 |           |
| F