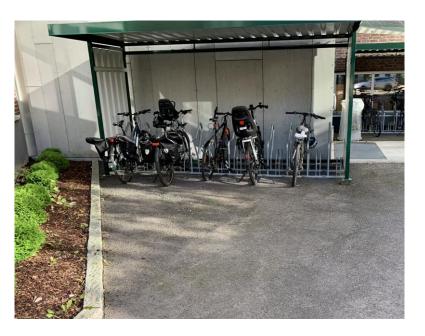

#### Kindergarden examples – reflecting employees' evaluation of bicycle arrangements.